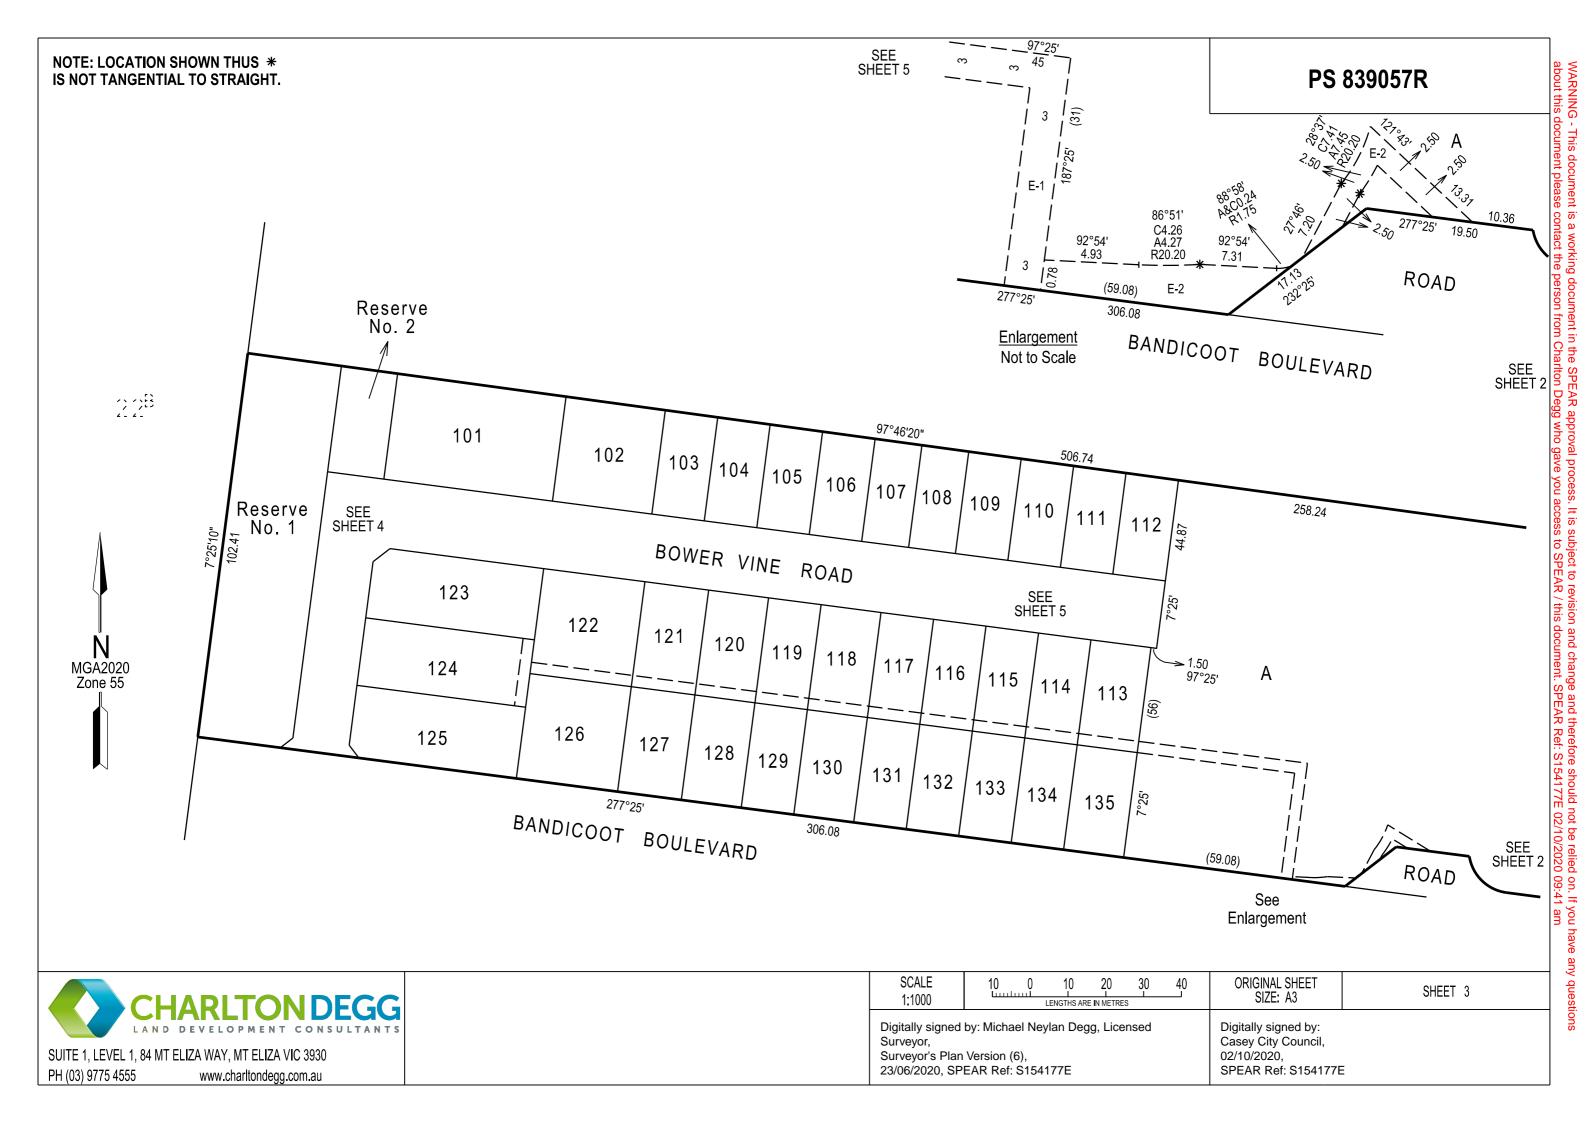

## LV USE ONLY PLAN OF SUBDIVISION **EDITION PS 839057R LOCATION OF LAND** Council Name: Casey City Council Council Reference Number: SubA00068/20 PARISH: SHERWOOD Planning Permit Reference: PlnA00387/17 TOWNSHIP: SPEAR Reference Number: S154177E SECTION: **CROWN ALLOTMENT:** 21F (Part) This plan is certified under section 6 of the Subdivision Act 1988 **CROWN PORTION:** Public Open Space TITLE REFERENCE: Vol. Fol. A requirement for public open space under section 18 of the Subdivision Act 1988 Lot 1 PS827364Y LAST PLAN REFERENCE: has been made and the requirement has not been satisfied at Certification Digitally signed by: Michele Scarlett for Casey City Council on 02/10/2020 **POSTAL ADDRESS:** 45 Craig Road Junction Village 3977 MGA2020 Co-ordinates (of approx centre of land in plan) **ZONE**: 55 **E** 350 050 5 777 230 **VESTING OF ROADS AND/OR RESERVES** NOTATIONS **IDENTIFIER** COUNCIL/BODY/PERSON Lots 1 to 100 (both inclusive) are ommitted from from this plan. Road R-1 City of Casey See Sheet 6 for Creation of Restrictions. Reserve No. 1 City of Casey Lots 101 to 135 (both inclusive) are affected by MCP AAAAA. Reserve No. 2 City of Casey Other Purpose of the Plan: To remove the easment for 'Drainage' purposes reserved in Transfer A381632. : City of Casey Planning Permit No. PlnA00383/17 Grounds for Removal **NOTATIONS** Depth Limitation: Does not apply. Survey: This plan is/ie-net based on survey. This survey has been connected to permanent marks no(s) .......... In Proclaimed Survey Area No. 52. Estate: The Junction Development No.: No. of Lots: 35 Staging: This $+ \bullet$ /is not a staged subdivision. Area: 2.517 ha Planning Permit No. PlnA00387/17 Melways: 138 A1 **INFORMATION** EASEMENT Legend: A - Appurtenant Easement E - Encumbering Easement R - Encumbering Easement (Road) Easement Width Land Benefited/In Favour Of Purpose Origin Reference (Metres) E-1 & E-2 This Plan South East Water Corporation Sewerage See Diag. E-1 Drainage See Diag. This Plan City of Casey

## **CREATION OF RESTRICTION A**

UPON REGISTRATION OF THIS PLAN THE FOLLOWING RESTRICTION IS TO BE CREATED.

LAND TO BENEFIT: Lots 101 to 135 (both inclusive).

LAND TO BURDEN: Lots 101 to 135 (both inclusive).

## **CREATION OF RESTRICTION B**

UPON REGISTRATION OF THIS PLAN THE FOLLOWING RESTRICTION IS TO BE CREATED.

**LAND TO BENEFIT:** Lots 101 to 135 (both inclusive).

LAND TO BURDEN: Lots 101 and 123 to 125 (both inclusive).