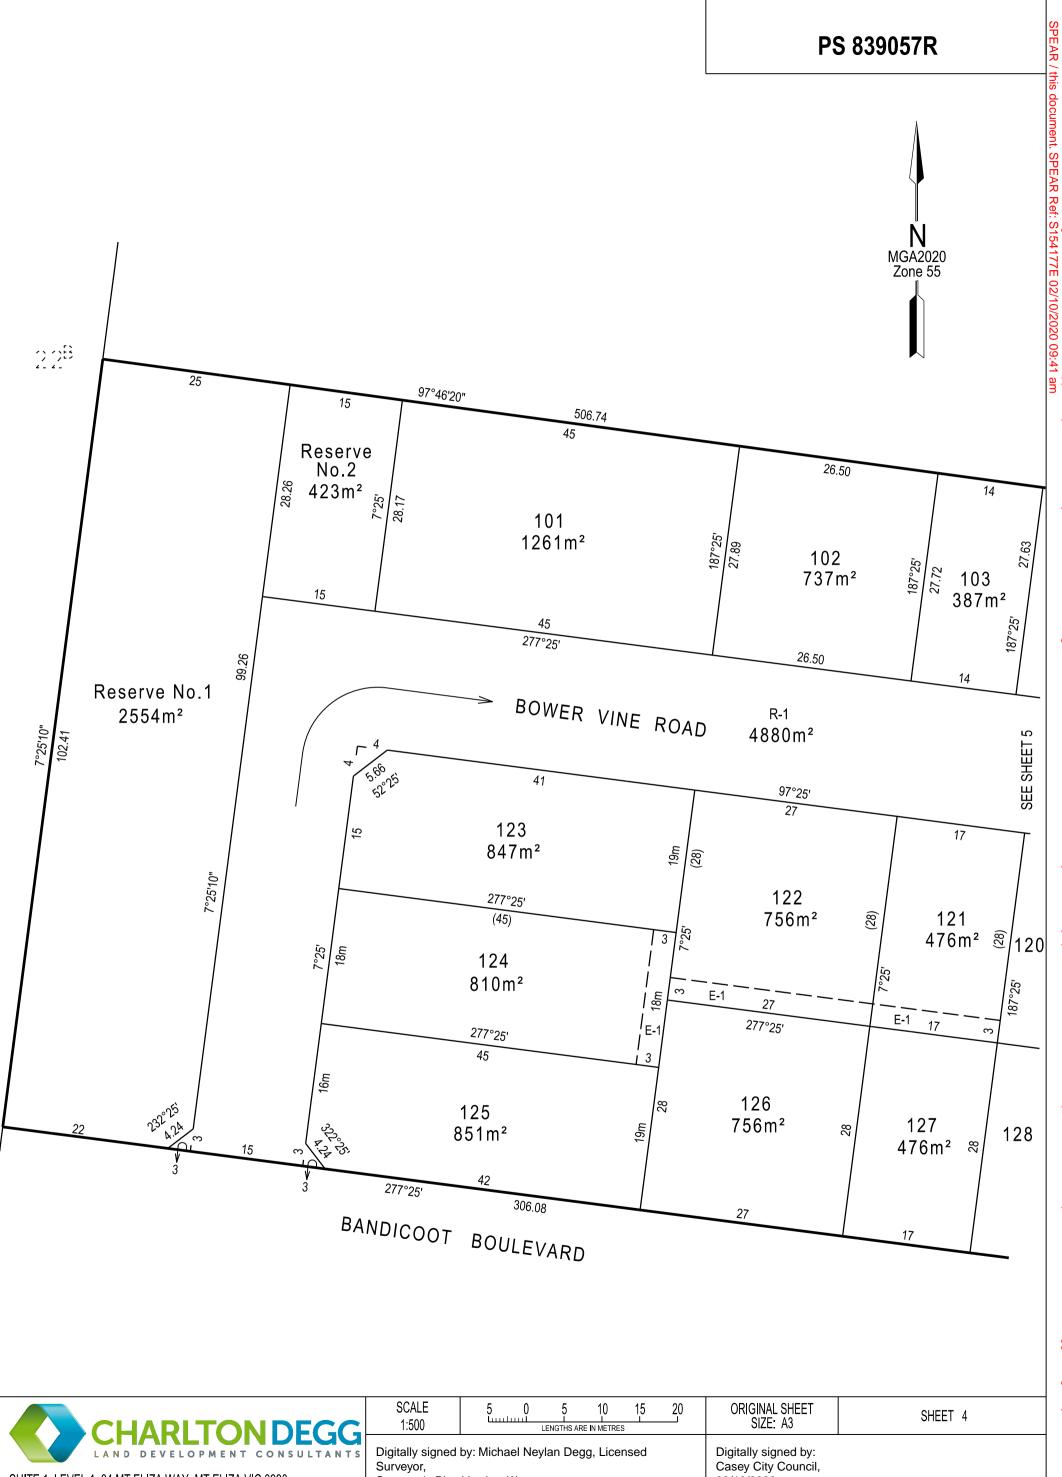

## LV USE ONLY PLAN OF SUBDIVISION **EDITION PS 839057R LOCATION OF LAND** Council Name: Casey City Council Council Reference Number: SubA00068/20 PARISH: SHERWOOD Planning Permit Reference: PlnA00387/17 TOWNSHIP: SPEAR Reference Number: S154177E SECTION: **CROWN ALLOTMENT:** 21F (Part) This plan is certified under section 6 of the Subdivision Act 1988 **CROWN PORTION:** Public Open Space TITLE REFERENCE: Vol. Fol. A requirement for public open space under section 18 of the Subdivision Act 1988 Lot 1 PS827364Y LAST PLAN REFERENCE: has been made and the requirement has not been satisfied at Certification Digitally signed by: Michele Scarlett for Casey City Council on 02/10/2020 **POSTAL ADDRESS:** 45 Craig Road Junction Village 3977 MGA2020 Co-ordinates (of approx centre of land in plan) **ZONE**: 55 **E** 350 050 5 777 230 **VESTING OF ROADS AND/OR RESERVES** NOTATIONS **IDENTIFIER** COUNCIL/BODY/PERSON Lots 1 to 100 (both inclusive) are ommitted from from this plan. Road R-1 City of Casey See Sheet 6 for Creation of Restrictions. Reserve No. 1 City of Casey Lots 101 to 135 (both inclusive) are affected by MCP AAAAA. Reserve No. 2 City of Casey Other Purpose of the Plan: To remove the easment for 'Drainage' purposes reserved in Transfer A381632. : City of Casey Planning Permit No. PlnA00383/17 Grounds for Removal **NOTATIONS** Depth Limitation: Does not apply. Survey: This plan is/ie-net based on survey. This survey has been connected to permanent marks no(s) .......... In Proclaimed Survey Area No. 52. Estate: The Junction Development No.: No. of Lots: 35 Staging: This $+ \bullet$ /is not a staged subdivision. Area: 2.517 ha Planning Permit No. PlnA00387/17 Melways: 138 A1 **INFORMATION** EASEMENT Legend: A - Appurtenant Easement E - Encumbering Easement R - Encumbering Easement (Road) Easement Width Land Benefited/In Favour Of Purpose Origin Reference (Metres) E-1 & E-2 This Plan South East Water Corporation Sewerage See Diag. E-1 Drainage See Diag. This Plan City of Casey