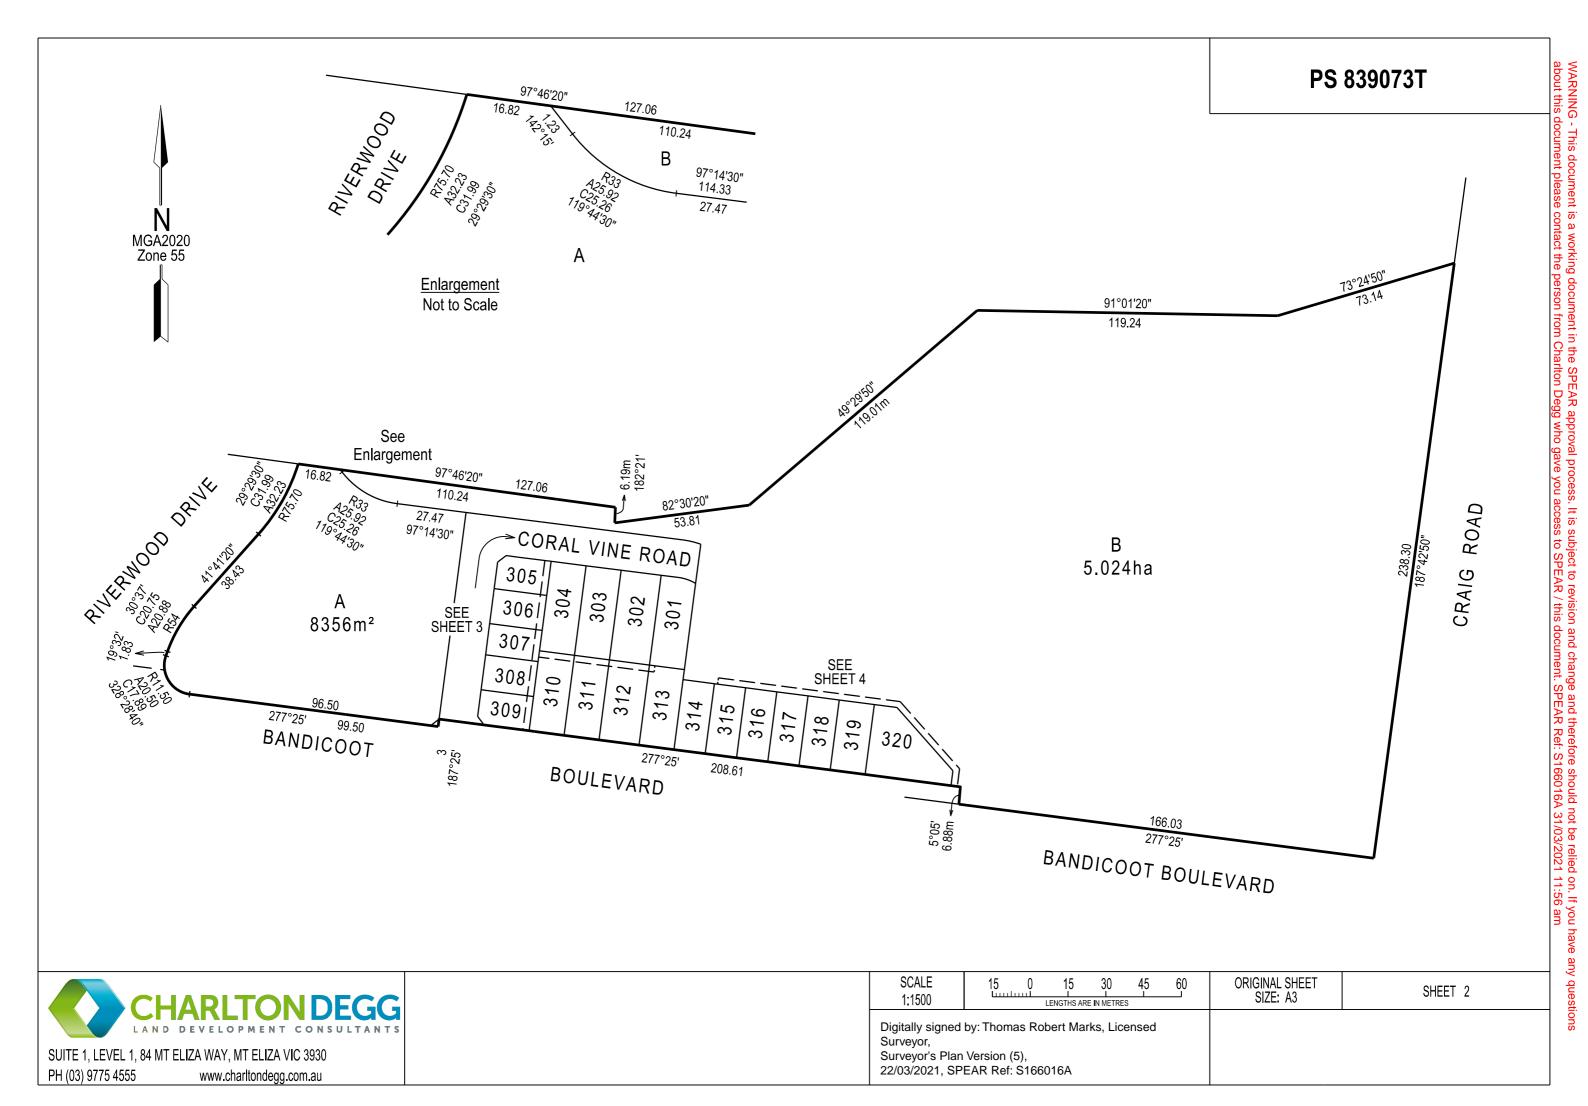

LV USE ONLY **PLAN OF SUBDIVISION EDITION PS 839073T** LOCATION OF LAND Council Name: Casey City Council SPEAR Reference Number: S166016A PARISH: SHERWOOD **TOWNSHIP:** SECTION: **CROWN ALLOTMENT:** 21F (Part) **CROWN PORTION:** Fol. TITLE REFERENCE: Vol. Lot Z PS 839072V LAST PLAN REFERENCE: **POSTAL ADDRESS:** 45 Craig Road Junction Village 3977 MGA2020 Co-ordinates (of approx centre of land in plan) **E** 350 250 **ZONE**: 55 5 777 240 **VESTING OF ROADS AND/OR RESERVES** NOTATIONS **IDENTIFIER** COUNCIL/BODY/PERSON Lots 1 to 300 (both inclusive) and Lot A have been omitted from this plan. Road R-1 City of Casey See Sheet 5 for Creation of Restrictions. Lots 301 to 320 (both inclusive) are affected by MCP AAAAA. **NOTATIONS** Depth Limitation: Does not apply. Survey: This plan is/ie-net based on survey. This survey has been connected to Sherwood permanent marks 102, MPDWB 92/038 & MPDWB 92/063. In Proclaimed Survey Area No. 52. The Junction Estate: Development No.: 3 No. of Lots: 20 Staging: This  $+ \bullet$ /is not a staged subdivision. Area: 1.061 ha Melways: Planning Permit No. PlnA00387/17 138 A1 **EASEMENT INFORMATION** Legend: A - Appurtenant Easement E - Encumbering Easement R - Encumbering Easement (Road) Width Easement Land Benefited/In Favour Of Purpose Origin Reference (Metres) This Plan South East Water Corporation E-1 Sewerage See Diag. ORIGINAL SHEET SIZE: A3 SHEET 1 of 5 SURVEYORS FILE REF: 1432/Stg 3 VERSION: 5 CHARLTON DEGG Digitally signed by: Thomas Robert Marks, Licensed Surveyor, SUITE 1, LEVEL 1, 84 MT ELIZA WAY, MT ELIZA VIC 3930 Surveyor's Plan Version (5),