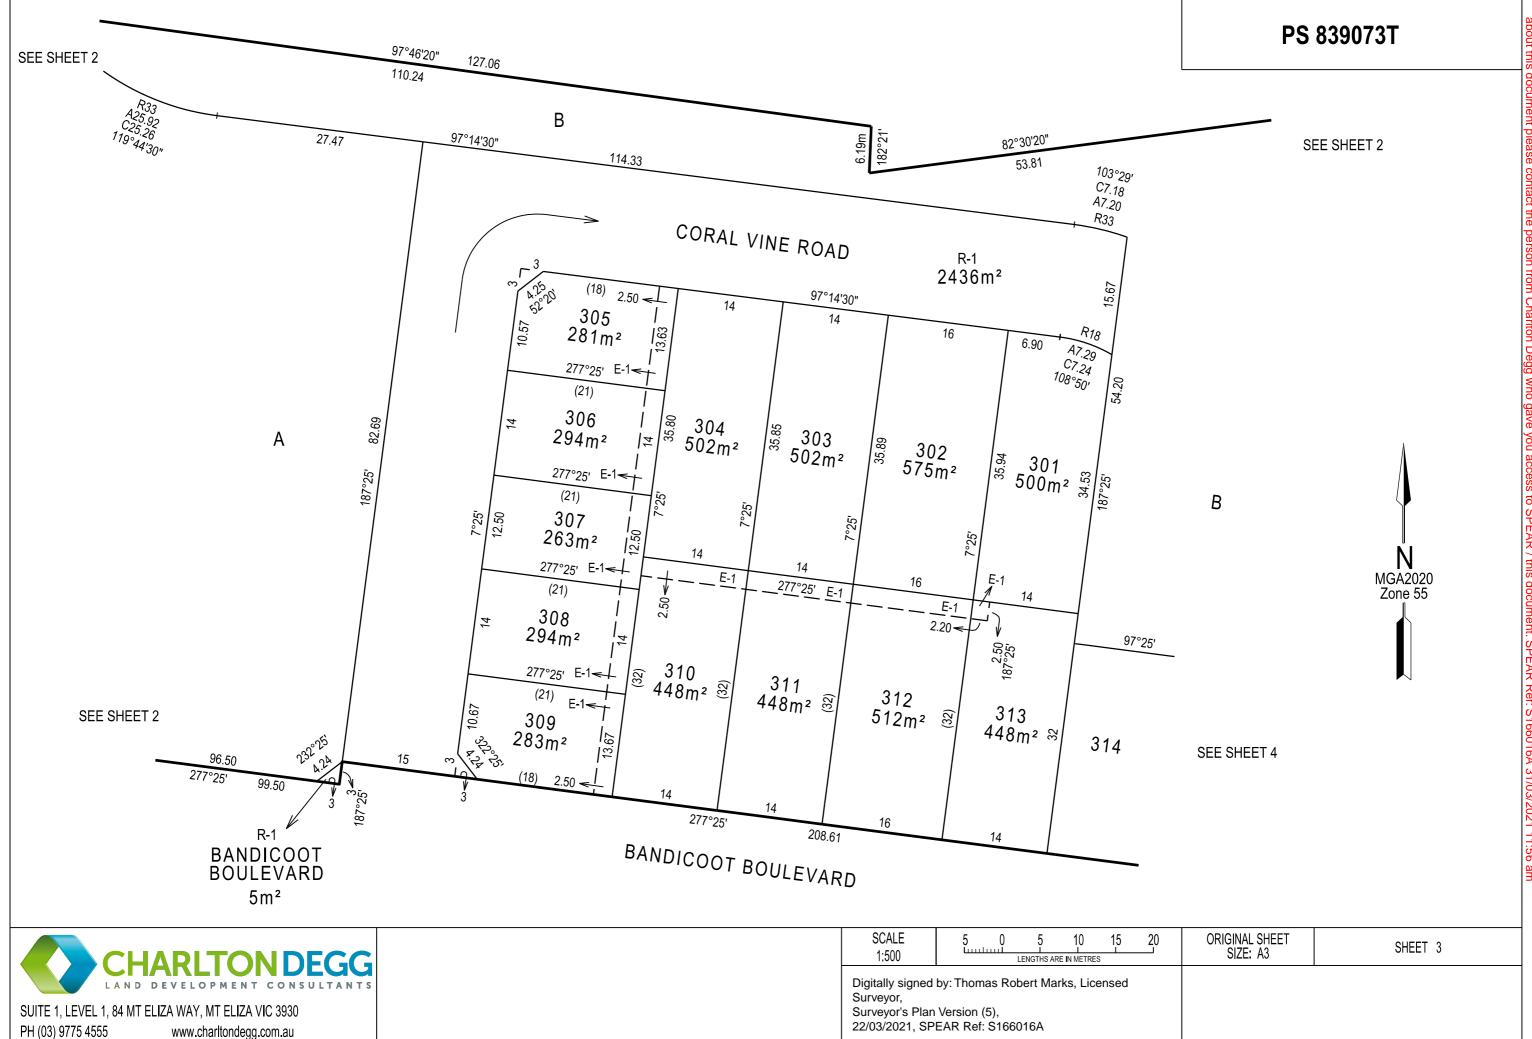

LV USE ONLY **PLAN OF SUBDIVISION EDITION PS 839073T** LOCATION OF LAND Council Name: Casey City Council SPEAR Reference Number: S166016A PARISH: SHERWOOD **TOWNSHIP:** SECTION: **CROWN ALLOTMENT:** 21F (Part) **CROWN PORTION:** Fol. TITLE REFERENCE: Vol. Lot Z PS 839072V LAST PLAN REFERENCE: **POSTAL ADDRESS:** 45 Craig Road Junction Village 3977 MGA2020 Co-ordinates (of approx centre of land in plan) **E** 350 250 **ZONE**: 55 5 777 240 **VESTING OF ROADS AND/OR RESERVES** NOTATIONS **IDENTIFIER** COUNCIL/BODY/PERSON Lots 1 to 300 (both inclusive) and Lot A have been omitted from this plan. Road R-1 City of Casey See Sheet 5 for Creation of Restrictions. Lots 301 to 320 (both inclusive) are affected by MCP AAAAA. **NOTATIONS** Depth Limitation: Does not apply. Survey: This plan is/ie-net based on survey. This survey has been connected to Sherwood permanent marks 102, MPDWB 92/038 & MPDWB 92/063. In Proclaimed Survey Area No. 52. The Junction Estate: Development No.: 3 No. of Lots: 20 Staging: This  $+ \bullet$ /is not a staged subdivision. Area: 1.061 ha Melways: Planning Permit No. PlnA00387/17 138 A1 **EASEMENT INFORMATION** Legend: A - Appurtenant Easement E - Encumbering Easement R - Encumbering Easement (Road) Width Easement Land Benefited/In Favour Of Purpose Origin Reference (Metres) This Plan South East Water Corporation E-1 Sewerage See Diag. ORIGINAL SHEET SIZE: A3 SHEET 1 of 5 SURVEYORS FILE REF: 1432/Stg 3 VERSION: 5 CHARLTON DEGG Digitally signed by: Thomas Robert Marks, Licensed Surveyor, SUITE 1, LEVEL 1, 84 MT ELIZA WAY, MT ELIZA VIC 3930 Surveyor's Plan Version (5),