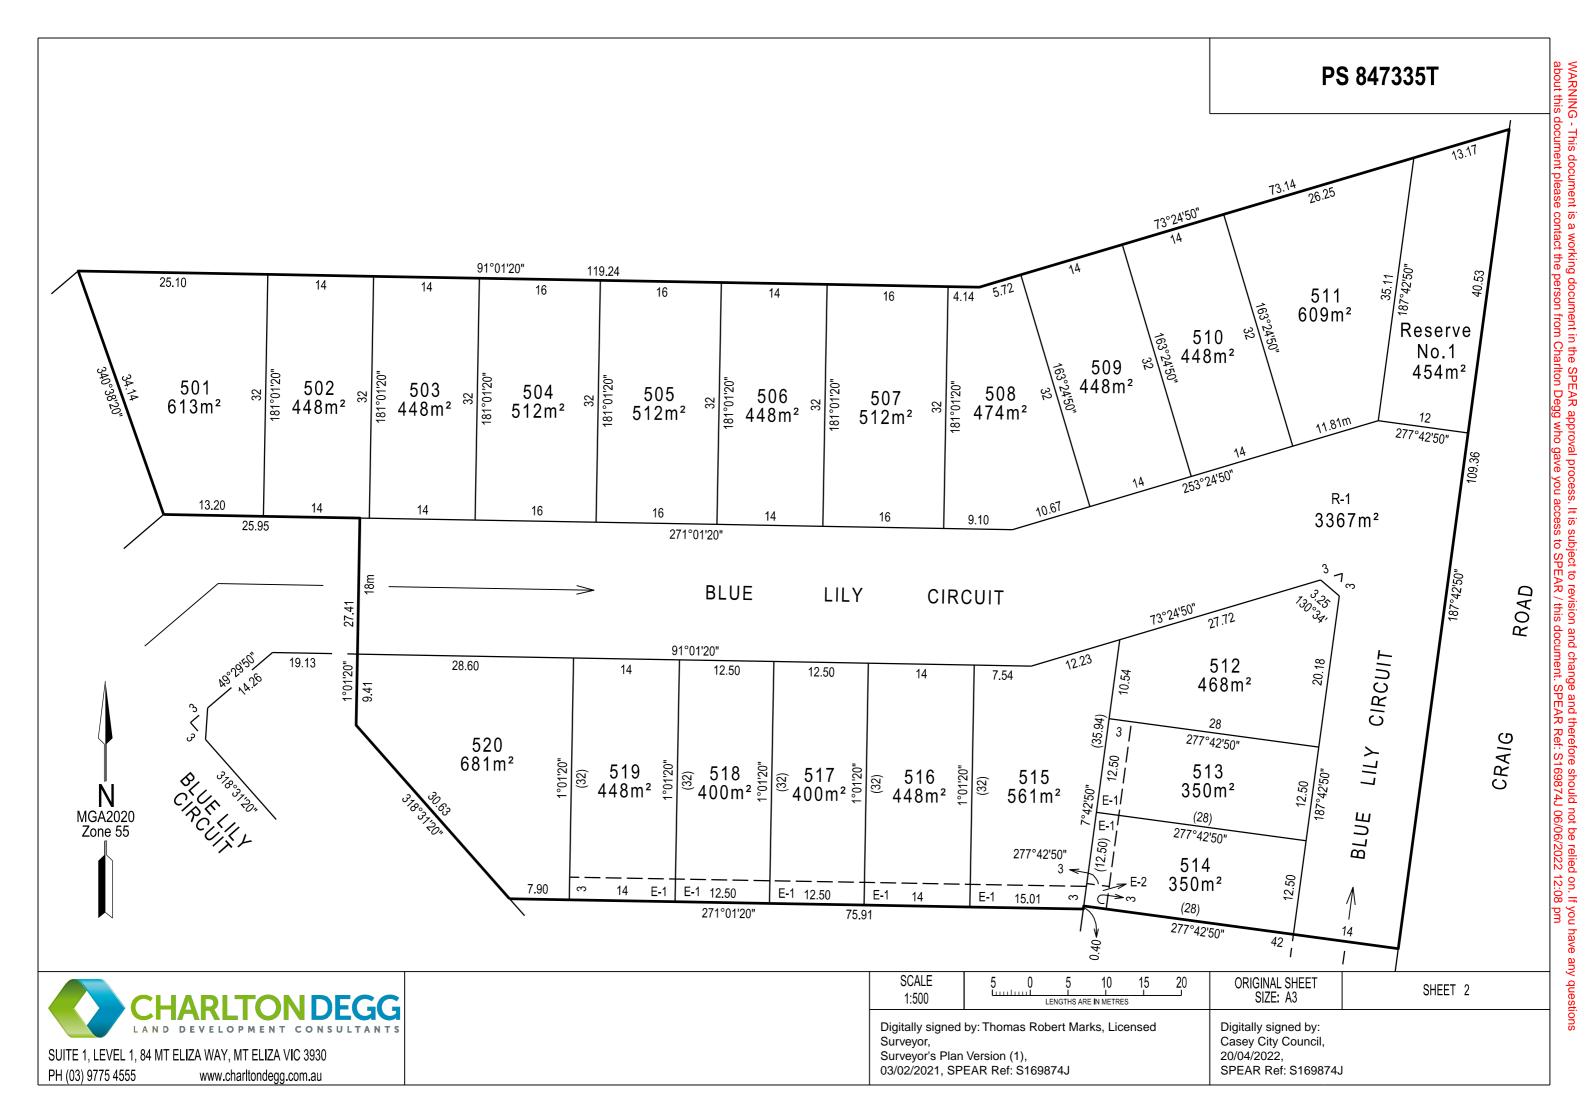

## LV USE ONLY PLAN OF SUBDIVISION **PS 847335T EDITION** LOCATION OF LAND Council Name: Casey City Council Council Reference Number: SubA00021/21 PARISH: SHERWOOD Planning Permit Reference: PlnA00387/17 TOWNSHIP: SPEAR Reference Number: S169874J **SECTION: CROWN ALLOTMENT:** 21F (Part) This plan is certified under section 6 of the Subdivision Act 1988 **CROWN PORTION:** Public Open Space TITLE REFERENCE: Vol. Fol. A requirement for public open space under section 18 of the Subdivision Act 1988 Lot D PS 847334V LAST PLAN REFERENCE: has been made and the requirement has not been satisfied at Certification Digitally signed by: Rosie Sullivan for Casey City Council on 20/04/2022 **POSTAL ADDRESS:** 45 Craig Road Junction Village 3977 MGA2020 Co-ordinates (of approx centre of land in plan) **ZONE**: 55 **E** 350 410 5 777 300 **VESTING OF ROADS AND/OR RESERVES** NOTATIONS **IDENTIFIER** COUNCIL/BODY/PERSON Lots 1 to 500 (both inclusive) have been omitted from this plan. Road R-1 City of Casey See Sheet 3 for Creation of Restrictions. Reserve No.1 City of Casey Lots 501 to 520 (both inclusive) are affected by MCP AAAAA. **NOTATIONS** Depth Limitation: Does not apply. Survey: This plan is/ie net based on survey. This survey has been connected to Sherwood permanent marks 102, MPDWB 92/038 & MPDWB 92/063. In Proclaimed Survey Area No. 52. Estate: The Junction Development No.: 5 No. of Lots: 20 Staging: This $+ \bullet$ /is not a staged subdivision. Area: 1.340 ha 138 B1 Planning Permit No. PlnA00387/17 Melways: INFORMATION EASEMENT E - Encumbering Easement Legend: A - Appurtenant Easement R - Encumbering Easement (Road) Easement Width Land Benefited/In Favour Of Purpose Origin Reference (Metres) E-1 This Plan City of Casey Drainage See Diag. E-1 Sewerage See Diag. This Plan South East Water Corporation E-2 Drainage See Diag. PS 847334V City of Casey E-2 Sewerage See Diag. PS 847334V South East Water Corporation ORIGINAL SHEET SIZE: A3 SURVEYORS FILE REF: 1432/Stg 5 SHEET 1 of 3 VERSION: 1 **CHARLTON DEGG**